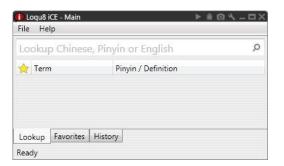

# Using

Begin finding and understanding Chinese.

小班化: 缔造个性化的教育幸福
Small classes: creating a personalized education of happiness
xiǎo bān huà dì zào gè xìng huà de 小班化:缔造个性化的
jiào yù xìng fú 教育幸福

个性化[個一]
gè xìng huà to personalize; to customize; customization

To understand Chinese with the popup window:

- · Point to Chinese text, or
- · Highlight Chinese text

To close this program, click File > Exit