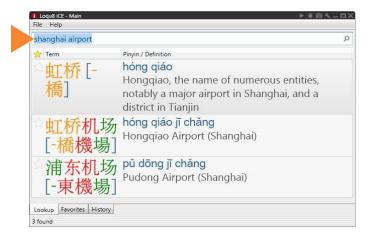

To find Chinese words and phrases:

- 1. From the Main window, lookup shanghai airport
- 2. Press Enter and you should see several airports listed.
- 3. If your speaker or headphones are turned on, double-click on each entry to hear the Chinese read aloud in Mandarin