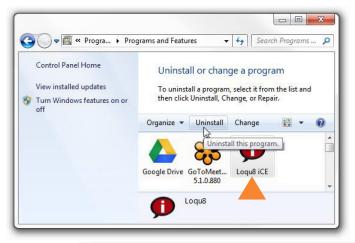

### Uninstall

New Installation Wizard simplified uninstall, modify and repair.

If Loqu8 iCE isn't right for you, it's easy to uninstall.

- 1. From the Windows Control Panel, choose Loqu8 iCE
- 2. Click uninstall
- 3. From the Installation Wizard, choose **Uninstall** and click OK