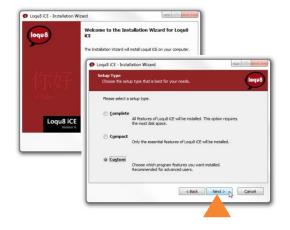

## Installation options

Install just the accessories you want.

The latest version of iCE includes a powerful wizard that gives you new options during installation.

- A. Choose from these accessories:
  - Unified Chinese Font (recommended)
  - Premium Chinese Voices (optional)
  - Simplified Chinese Voice (optional)
  - Documentation (recommended)
- B. You may install iCE for multiple users on the same computer:
  - Anyone who uses this computer (all users)
  - Only for me (current user)