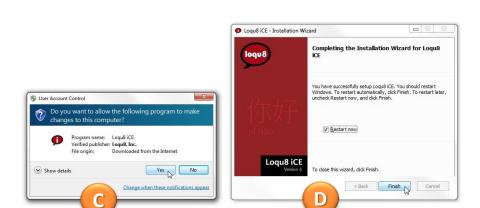

#### Download and install Loqu8 iCE for your Windows PC.

B

Save ▼

Cancel

www.loqu8.com

Do you want to run or save icesetup.exe (40.1 MB) from download.logu8.net?

To install Loqu8 iCE Learn Chinese:

- A. Download Logu8 iCE software from www.logu8.com
- B. Click Run (or equivalent)
- C. Click Install and follow the on-screen instructions
- D. Re-start your computer after installation is completed