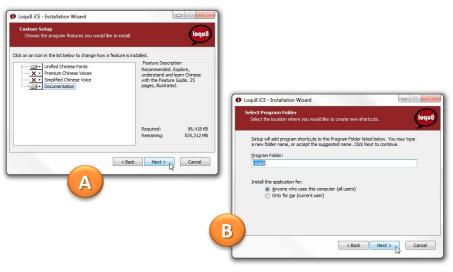

## Installation options

Install just the accessories you want.

The latest version of iCE includes a powerful wizard that gives you new options during installation.

- A. Choose from these accessories:
  - Unified Chinese Font (recommended)
  - Premium Chinese Voices (optional)
  - Simplified Chinese Voice (optional)
  - Documentation (recommended)
- B. You may install iCE for multiple users on the same computer:
  - Anyone who uses this computer (all users)
  - Only for me (current user)