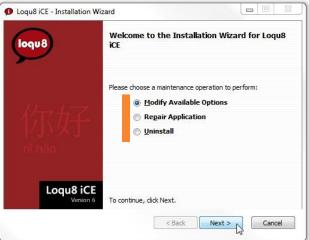

### Uninstall

New Installation Wizard simplified uninstall, modify and repair.

If Loqu8 iCE isn't right for you, it's easy to uninstall.

- 1. From the Windows Control Panel, choose Loqu8 iCE
- 2. Click uninstall
- 3. From the Installation Wizard, choose **Uninstall** and click OK

Thanks for trying Loqu8 iCE.

**Tip** After installation, you may change (add or remove accessories). From the Installation Wizard, choose **Modify Available Options** 

**Tip** If iCE doesn't seem to smoothly like it did when you first installed it, the application may have become damaged. From the Installation Wizard, choose **Repair Application** 